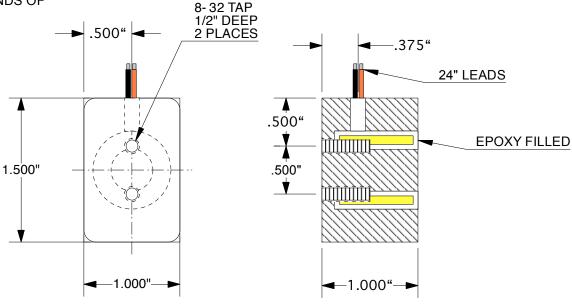

MODEL: EM-1015-24C VOLTAGE: 24VDC CURRENT: 8 WATTS

DUTY CYCLE: CONTINUOUS HOLDING POWER: 70 LBS