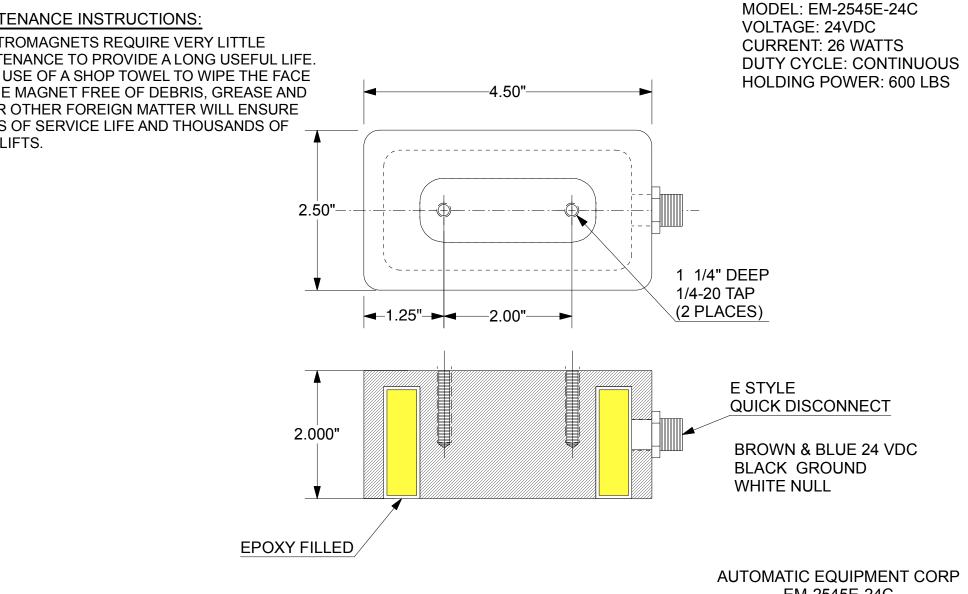

## **INSTALLATION:**

THE E-STYLE DISCONNECT MATES WITH ANY OF OUR E-STYLE CORDS, APPLY 24 VDC TO THE BROWN AND BLUE LEADS AND THE BLACK IS GROUND.

## MAINTENANCE INSTRUCTIONS:

ELECTROMAGNETS REQUIRE VERY LITTLE MAINTENANCE TO PROVIDE A LONG USEFUL LIFE. DAILY USE OF A SHOP TOWEL TO WIPE THE FACE OF THE MAGNET FREE OF DEBRIS, GREASE AND **OIL OR OTHER FOREIGN MATTER WILL ENSURE** YEARS OF SERVICE LIFE AND THOUSANDS OF SAFE LIFTS.