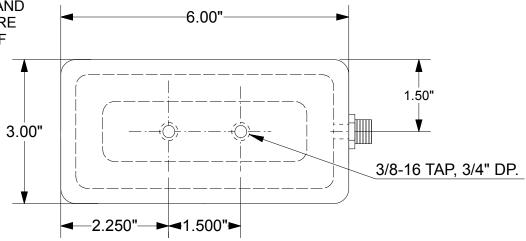

MODEL: EM-3060E-24C VOLTAGE: 24VDC CURRENT: 32 WATTS

DUTY CYCLE: CONTINUOUS HOLDING POWER: 1500 LBS