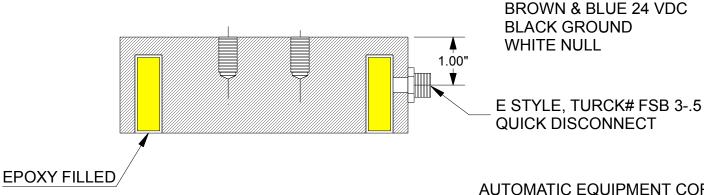

## **INSTALLATION:**

THE E-STYLE DISCONNECT MATES WITH ANY OF OUR E-STYLE CORDS. APPLY 24 VDC TO THE BROWN AND BLUE LEADS AND THE BLACK IS GROUND.