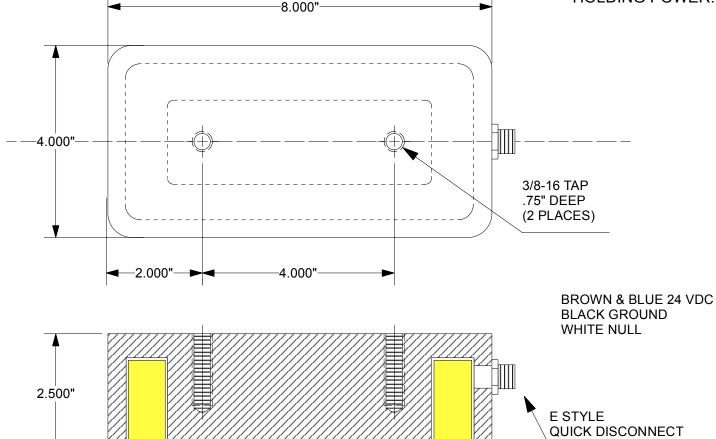

## **INSTALLATION:**

THE E-STYLE DISCONNECT MATES WITH ANY OF OUR S-STYLE CORDS. APPLY 24 VDC TO THE BROWN AND BLUE LEADS AND THE BLACK IS GROUND.

VOLTAGE: 24 VDC CURRENT: 72 WATTS DUTY CYCLE: CONTINUOUS HOLDING POWER: 2200 LBS

IF YOU HAVE ANY QUESTIONS ABOUT THIS MAGNET OR THE CORRESPONDING DC POWER SUPPLY, PLEASE CALL OUR ENGINEERING DEPARTMENT FOR ASSITANCE: (1-800-635-3954)

**EPOXY FILLED** 

AUTOMATIC EQUIPMENT CORP ES-4080E-24C CUST DWG 08/17/21 H-15371